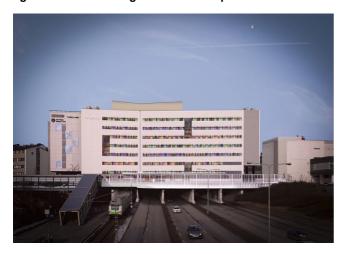

The total area of the new building is about 55,000 square metres. Caverion is responsible for installing the building's Heating & Sanitation and Ventilation & Air Conditioning systems and implementing the project. Caverion's work will start in April 2019. The hospital is expected to be completed in late summer 2021.

The new T3 hospital will house paediatric, gynaecology, obstetrics, ear, nose and throat, and oral and maxillofacial diseases treatment of the Hospital District of Southwest Finland as well as medical support services. The new building will be connected to the T-Hospital and built on a concrete deck going over the railway line and Helsinginkatu street.

The Hospital District of Southwest Finland is part of Caverion's public sector customer segment. Read more about our services to the public sector.

Images: Turku University Hospital T3 project / Architect group Reino Koivula and Schauman Architects